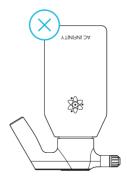

#### **KEEPING THE SPRAYER UPRIGHT**

Do not tilt the sprayer on its side or upside down for long periods of time. This may cause leaking.