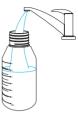

#### **STEP 1**

Twist off the spray handle and fill the tank with water or your preferred mix.

Do not fill past the top line.