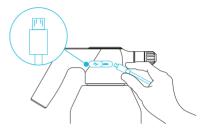

#### **CHARGING THE SPRAYER**

Plug the cable's micro USB connector into the port on the side of the handle.

Connect the cable's USB connector into a power source to charge the sprayer.