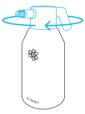

s for fast and efficient recharging of sprayer to effectively support up to 3 hours of continuous watering.

#### **PRACTICAL DESIGN**

Finely detailed ml/oz measurements are silk printed along the tank to support more accurate watering practices.



~ C .

#### **CUSTOM SPRAY**

Twist nozzle adjusts the spray precision from a strong jet to a fine mist to quickly cover many gardening applications.

#### **PREMIUM BUILD**

Crafted out of heavy-duty thermoplastic to ensure greater durability and enhanced resistance to sunlight and the elements.

### **PRODUCT CONTENTS**



## **USING THE SPRAYER**

#### **STEP 1**

Twist off the spray handle and fill the tank with water or your preferred mix.

Do not fill past the top line.



#### STEP 2

Tightly twist the spray handle back onto the tank.



#### **STEP 3**

Press the power button to begin spraying.



Twist the nozzle to the left for a fine mist. Twist the nozzle to the right for a strong jet.



### **USING THE SPRAYER**

#### **CHARGING THE SPRAYER**

Plug the cable's micro USB connector into the port on the side of the handle.

Connect the cable's USB connector into a power source to charge the sprayer.



#### **KEEPING THE SPRAYER UPRIGHT**

Do not tilt the sprayer on its side or upside down for long periods of time. This may cause leaking.



### **CLEANING**

#### STEP 1

Twist off the spray handle, the nozzle, and the nozzle tip.



#### **STEP 2**

Remove the pressure tube from under the handle.



### **CLEANING**

#### **STEP 3**

Soak the nozzle pieces, the pressure tube, and the tank with vinegar water.

Wipe t