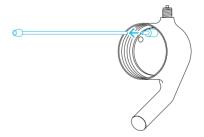

#### **CUSTOM SPRAY**

Twist nozzle adjusts the spray precision from a strong jet to a fine mist to quickly cover many gardening applications.

#### **STEP 3**

Press the power button to begin spraying.

Twist the nozzle to the left for a fine mist. Twist the nozzle to the right for a strong jet.