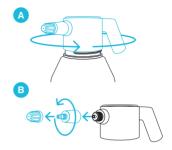

#### **STEP 1**

Twist off the spray handle and fill the tank with water or your preferred mix.

Do not fill past the top line.

#### STEP 2

Tightly twist the spray handle back onto the tank.