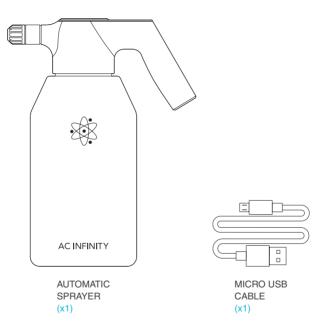

#### PRODUCT

Automatic Sprayer 1L (Graphite) Automatic Sprayer 1L (Frost) Automatic Sprayer 2L (Graphite) Automatic Sprayer 2L (Frost)

#### MODEL

AC-WSA10-B AC-WSA10-W AC-WSA20-B AC-WSA20-W

### **PRODUCT CONTENTS**