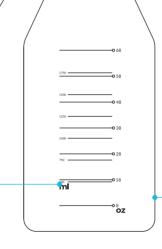

#### **PRACTICAL DESIGN**

Finely detailed ml/oz measurements are silk printed along the tank to support more accurate watering practices.

~ C .