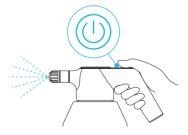

#### **STEP 3**

Press the power button to begin spraying.

Twist the nozzle to the left for a fine mist. Twist the nozzle to the right for a strong jet.