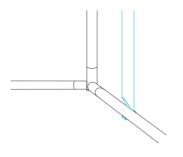

#### STEP 4

Secure the hooked poles onto the back of your grow tent's frame base.

#### **ORIENTATION**

You may adjust your gear board's placement to keep your grow tent's duct ports unobstructed.