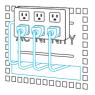

#### **SCREW MOUNTING**

Screw device bolts into one of the slots located at the center of your gear board.

Hang your device by these bolts using the holes on its backside

#### MAGNET MOUNTING

You may also mount your device onto your gear board's steel surface using the magnet located on the back.

#### **CORD MANAGEMENT**

Route your devices' cords through the large slot located below the AC Infinity logo so that they run behind your gear board.

<sup>\*</sup>Devices sold separately