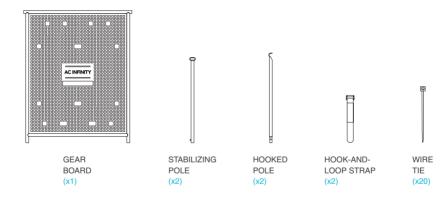

ire ties, or hooks.

#### **HIGHLY CUSTOMIZABLE**

Organizes controllers, drivers, tools, and more in any orientation for a workstation panel that fits in grow tents of any size.

#### **CORD MANAGEMENT**

Features wider openings to organize your cords, allowing them to be placed out of sight and kept away from your grow.



#### **EASY TO ADJUST**

Adjustable poles can extend smoothly up to 5 feet, lock in place securely, and enable quick repositioning.

#### **FIRM-FITTING DESIGN**

Metal legs effectively hook into place around your grow tent's frame to provide a secure grip while leaving duct ports available.

#### **BUILT FOR GROW TENTS**

Powder-coated steel frame can handle a great amount of weight from growing equipment while withstanding humidity and heat.

# **PRODUCT CONTENTS**



# **INSTALLATION**

#### STEP 1

Insert the hooked poles vertically into the two openings at the bottom of your gear board.



#### STEP 2

Insert the stabilizing poles horizontally into the two openings at the top of your gear board.



#### STEP 3

Adjust the poles' lengths to fit your grow tent. Make sure they click into place to lock in their length.



# **INSTALLATION**

#### STEP 4

Secure the hooked poles onto the back of your grow tent's frame base.



#### STEP 5

Fasten the stabilizing poles to your grow tent's frame using the hook-and-loop straps.



### TENT SETUP BOARD ORIENTATION

#### **ORIENTATION**

You may adjust your gear board's placement to keep your grow tent's duct ports unobstructed.



# TENT SETUP DEVICE MOUNTING

#### **SCREW MOUNTING**

Screw device bolts int