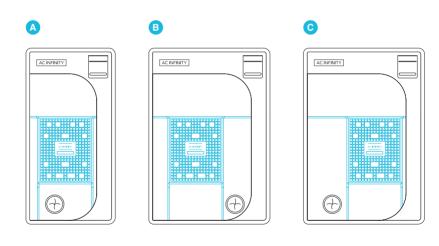

#### **ORIENTATION**

You may adjust your gear board's placement to keep your grow tent's duct ports unobstructed.