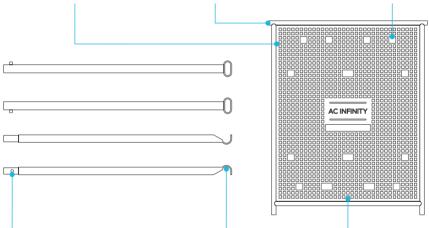

# **PRODUCT CONTENTS**

#### STEP 1

Insert the hooked poles vertically into the two openings at the bottom of your gear board.

#### STEP 2

Insert the stabilizing poles horizontally into the two openings at the top of your gear board.

#### STEP 3

Adjust the poles' lengths to fit your grow tent. Make sure they click into place to lock in their length.