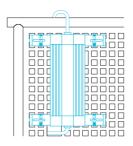

#### DRIVER MOUNTING

You may use wire ties to strap your grow light's driver onto your gear board.

This will shift the heat concentration away from your grow light and your grow.

#### **CORD MANAGEMENT**

Route your device's cords through the larger slots so that they run behind your gear board.

You may also use the hook-and-loop straps and/or wire ties to secure longer cords to your gear board.