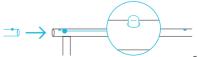

#### STEP 2

Insert the stabilizing poles horizontally into the two openings at the top of your gear board.

#### STEP 3

Adjust the poles' lengths to fit your grow tent. Make sure they click into place to lock in their length.