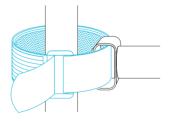

#### STEP 5

Fasten the stabilizing poles to your grow tent's frame using the hook-and-loop straps.